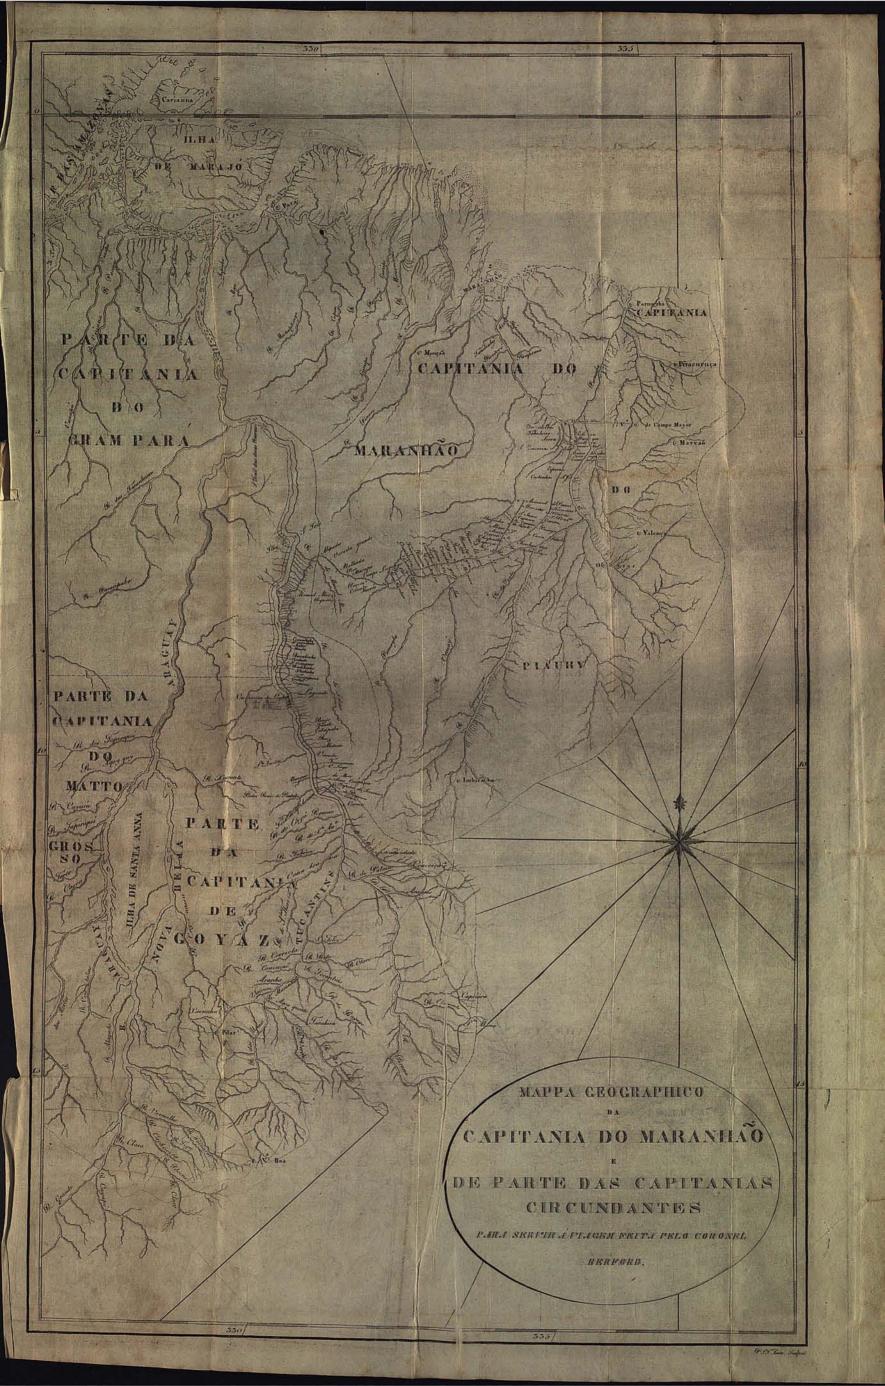

C

n

P

eunstanciadamente refiro quanto observei, ou seja obrespeito do rio, ou mesmo do caminho. Do Mappa que vai appenso ao Roteiro, combinado com o mesmo, verá Vossa Excellencia mais vivamente a pozição do rio, as suas cachoeiras, e povoações, assim como tambem a direcção da estrada, a qualidade dos caminhos, seus pastos, rios, e riachos.

Quanto á Estrada de terra, ella foi feita por quem pouco entendia da facção de huma boa estrada: eu fiz por reforma-la, quanto me foi possivel, mas conheço claramente que ainda para o futuro se poderá atalhar grande parte da distancia, e o Mappa o mostra; porém he precizo que se trate de povoa-la, pois do contrario se torna brevemente intranzitavel, já em razão de crescerem de novo os mattos, como mesmo por cauza do grande numero de Gentio, que domina este terreno, o qual não duvidou sahir-me ao encontro, ainda a pesar de ver quarenta soldados, que me acompanhavão com hum Ajudante, além dos meus escravos, se bem que nada fez; antes me entregou suas armas, e lhe fiz todo o agazalho, passando mesmo a mimozea-lo com donativos de roupa, e comida; entretanto deo indicios de querer-me entreter, e decidir, como costuma, pela trahição, do que me livrei pela demaziada cautella, com que sempre me houve, receando-os tanto mais, quanto conheci ser do Gentio Chavante, que tendo já sido aldeado no Carretão de Goiazes, novamente se embrenhou aos mattos. Conhecem-se desde o Arraial do Principe Regente até Porto Real de Goiazes mais de 9 Nações de Gentios, além das que

dominão dáquem, e dalém as margens do rio Tocantins, e que vão apontadas no mappa, como são o Timbira da Matta, Canella Fina, Bou, Copinharó, Timbira do Campo, Tapacoa, Caraou, e outras, todas indomitas, e mais, ou menos hostis, porém que nunca deixão de matar, podendo, mas quasi todas faceis de se conquistarem, não só por serem naturalmente cobardes, como mesmo por habitarem em campos; o que assim já não acontece com o Timbira da Matta, e alguns outros, que por viverem nas mattas, nellas confião para sua defeza, e prezumem de valerosos, porisso difficultosamente cedem, e afrouxão.