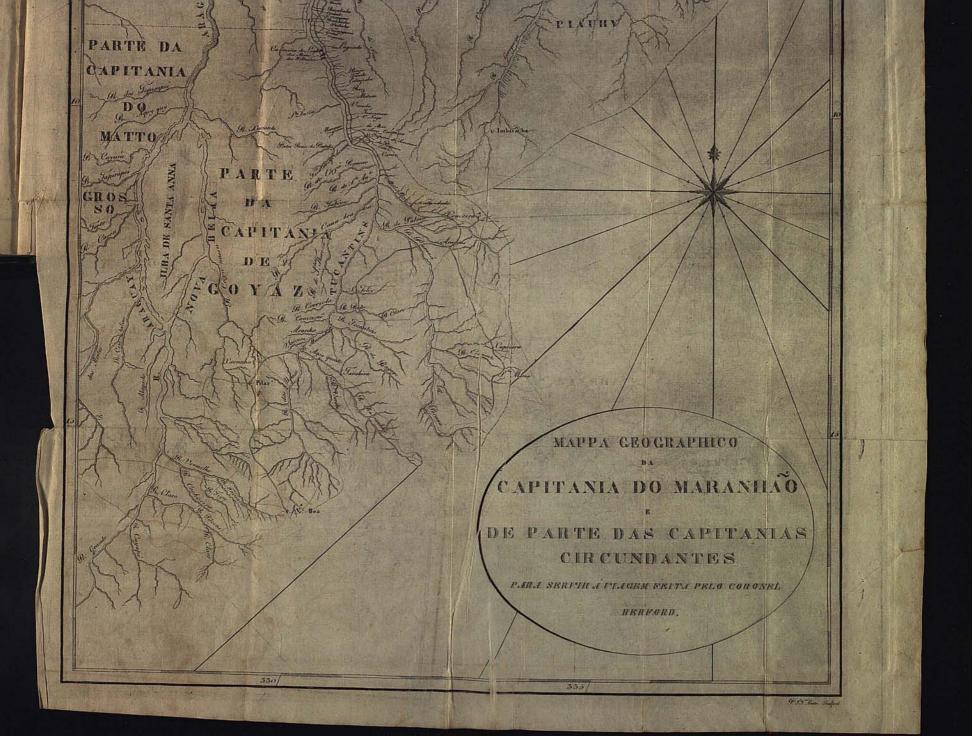

C

n

P

eunstanciadamente refiro quanto observei, ou seja obrespeito do rio, ou mesmo do caminho. Do Mappa que vai appenso ao Roteiro, combinado com o mesmo, verá Vossa Excellencia mais vivamente a pozição do rio, as suas cachoeiras, e povoações, assim como tambem a direcção da estrada, a qualidade dos caminhos, seus pastos, rios, e riachos.

Quanto á Estrada de terra, ella foi feita por quem pouco entendia da facção de huma boa estrada: eu fiz por reforma-la, quanto me foi possivel, mas conheço claramente que ainda para o futuro se poderá atalhar grande parte da distancia, e o Mappa o mostra; porém he precizo que se trate de povoa-la, pois do contrario se torna brevemente intranzitavel, já em razão de crescerem de novo os mattos, como mesmo por cauza do grande numero de Gentio, que domina este terreno, o qual não duvidou sahir-me ao encontro, ainda a pesar de ver quarenta soldados, que me acompanhavão com hum Ajudante, além dos meus escravos, se bem que nada fez; antes me entregou suas armas, e lhe fiz todo o agazalho, passando mesmo a mimozea-lo com donativos de roupa, e comida; entretanto deo indicios de querer-me entreter, e decidir, como costuma, pela trahição, do que me livrei pela demaziada cautella, com que sempre me houve, receando-os tanto mais, quanto conheci ser do Gentio Chavante, que tendo já sido aldeado no Carretão de Goiazes, novamente se embrenhou aos mattos. Conhecem-se desde o Arraial do Principe Regente até Porto Real de Goiazes mais de 9 Nações de Gentios, além das que

dominão dáquem, e dalém as margens do rio Tocantins, e que vão apontadas no mappa, como são o Timbira da Matta, Canella Fina, Bou, Copinharó, Timbira do Campo, Tapacoa, Caraou, e outras, todas indomitas, e mais, ou menos hostis, porém que nunca deixão de matar, podendo, mas quasi todas faceis de se conquistarem, não só por serem naturalmente cobardes, como mesmo por habitarem em campos; o que assim já não acontece com o Timbira da Matta, e alguns outros, que por viverem nas mattas, nellas confião para sua defeza, e prezumem de valerosos, porisso difficultosamente cedem, e afrouxão.