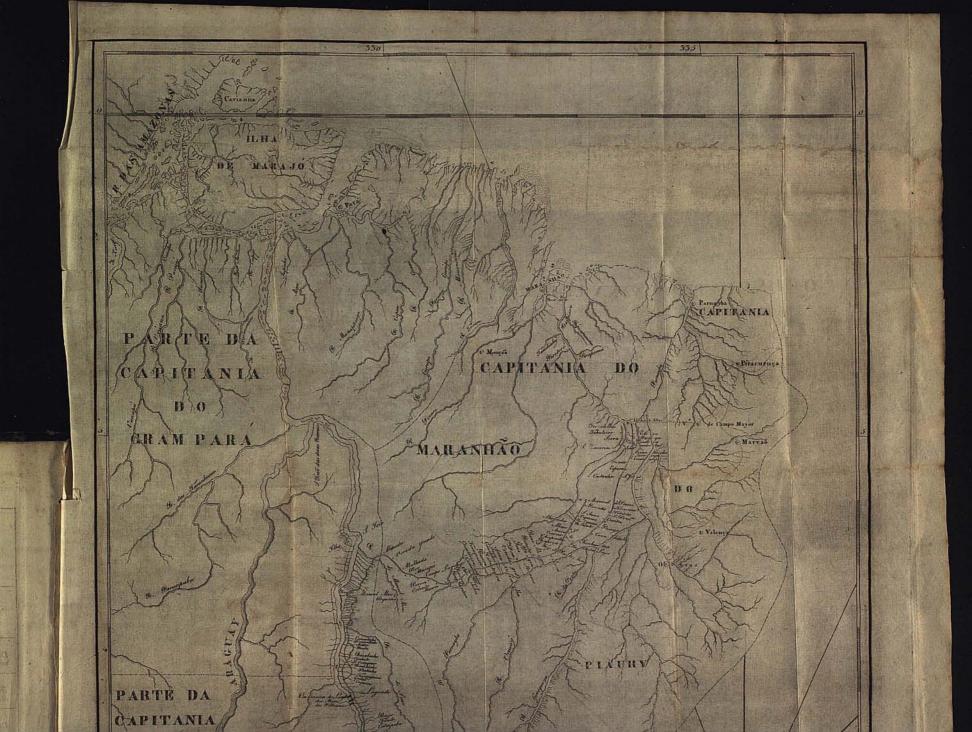

C

n

P

eunstanciadamente refiro quanto observei, ou seja obrespeito do rio, ou mesmo do caminho. Do Mappa que vai appenso ao Roteiro, combinado com o mesmo, verá Vossa Excellencia mais vivamente a pozição do rio, as suas cachoeiras, e povoações, assim como tambem a direcção da estrada, a qualidade dos caminhos, seus pastos, rios, e riachos.

Quanto á Estrada de terra, ella foi feita por quem pouco entendia da facção de huma boa estrada: eu fiz por reforma-la, quanto me foi possivel, mas conheço claramente que ainda para o futuro se poderá atalhar grande parte da distancia, e o Mappa o mostra; porém he precizo que se trate de povoa-la, pois do contrario se torna brevemente intranzitavel, já em razão de crescerem de novo os mattos, como mesmo por cauza do grande numero de Gentio, que domina este terreno, o qual não duvidou sahir-me ao encontro, ainda a pesar de ver quarenta soldados, que me acompanhavão com hum Ajudante, além dos meus escravos, se bem que nada fez; antes me entregou suas armas, e lhe fiz todo o agazalho, passando mesmo a mimozea-lo com donativos de roupa, e comida; entretanto deo indicios de querer-me entreter, e decidir, como costuma, pela trahição, do que me livrei pela demaziada cautella, com que sempre me houve, receando-os tanto mais, quanto conheci ser do Gentio Chavante, que tendo já sido aldeado no Carretão de Goiazes, novamente se embrenhou aos mattos. Conhecem-se desde o Arraial do Principe Regente até Porto Real de Goiazes mais de 9 Nações de Gentios, além das que

dominão dáquem, e dalém as margens do rio Tocantins, e que vão apontadas no mappa, como são o Timbira da Matta, Canella Fina, Bou, Copinharó, Timbira do Campo, Tapacoa, Caraou, e outras, todas indomitas, e mais, ou menos hostis, porém que nunca deixão de matar, podendo, mas quasi todas faceis de se conquistarem, não só por serem naturalmente cobardes, como mesmo por habitarem em campos; o que assim já não acontece com o Timbira da Matta, e alguns outros, que por viverem nas mattas, nellas confião para sua defeza, e prezumem de valerosos, porisso difficultosamente cedem, e afrouxão.